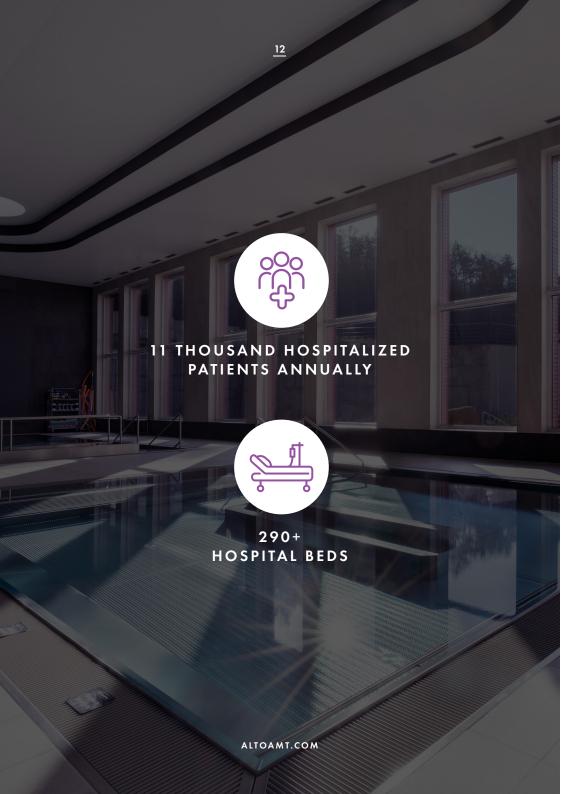

# BEROUN REHABILITATION HOSPITAL

In conjunction with the Horovice Hospital they have created, in the former administrative district of Beroun, a functional, high quality, modern, friendly, and trustworthy medical facility. The Beroun Rehabilitation Hospital has a quality and modern department of internal medicine ICU, department of aftercare and nowadays truly renowned workplaces - Rehabilitation and arthroscopic centre.

There is also a broad spectrum of outpatient care, including MRI, modern complement of other services and large number of medical devices for various diagnoses and rehabilitation treatment.