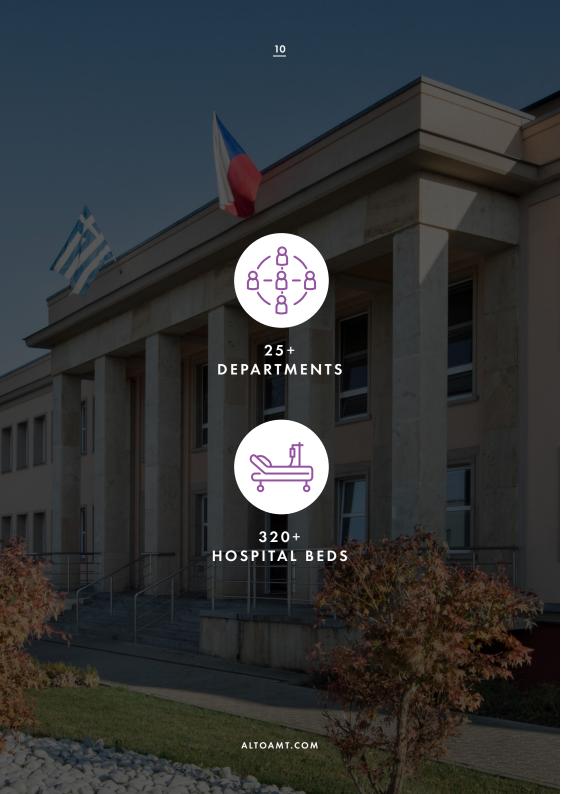

#### HOROVICE HOSPITAL

Horovice hospital offers a wide range of departments and counselling centres connected to individual wards. It provides specialised health services beyond the scope o basic medical disciplines to patients from all over the world.

The main specialties include orthopaedics, general surgery, gynaecology, internal medicine and others. Horovice Hospital also has its own anaesthesiology and resuscitation department which provides comprehensive medical care for all patients throughout the period before, during and after surgery requiring general anesthesia.